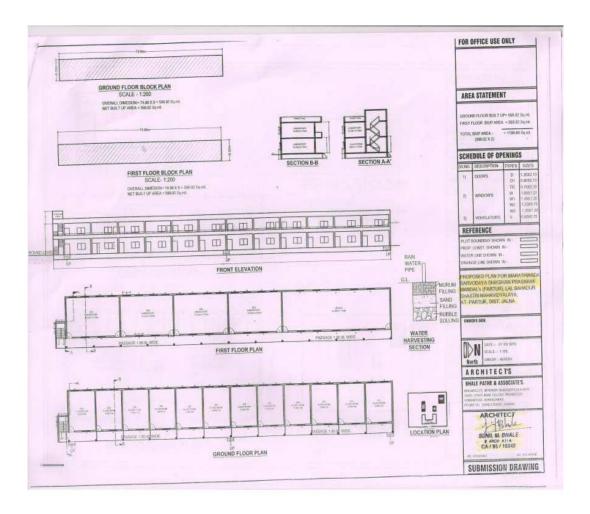

#### **Criterion IV: Infrastructure & Learning Resources**

The institution is located 2 Kms away from the Partur railway station on Manmad-Secundrabad railway route, in an eco-friendly, open fresh-air environment. It is a double storied building with built up area of 1830.19 Sq. M. It contains 12 class-rooms and 05 laboratories. Along with this, it has central library facility with regular computer up-gradation computer laboratory as well as addition of equipment/ models/ aids which make the teaching process more effective. The central library is under process of automation using the software. Most of the total available books are entered in the software and the remaining book will require at least 6 months for the computerization. The college library has 4501 titles, 53 Magazines and journals.