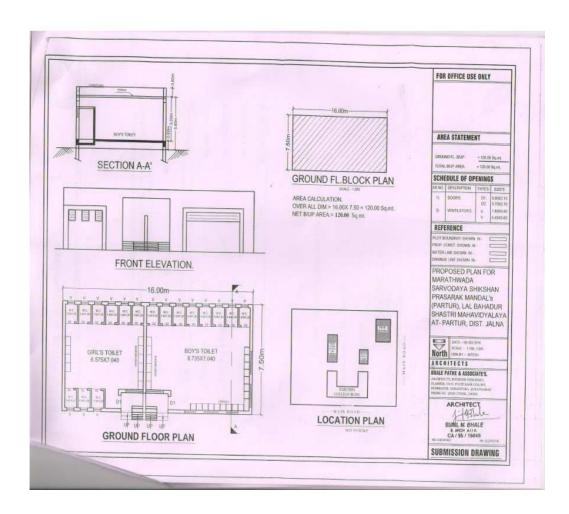

#### **Criterion IV: Infrastructure & Learning Resources**

The institution is located 2 Kms away from the Partur railway station on Manmad-Secundrabad railway route, in an eco-friendly, open fresh-air environment. It is a double storied building with built up area of 1830.19 Sq. M. It contains 12 class-rooms and 05 laboratories. Along with this, it has central library facility with regular computer up-gradation computer laboratory as well as addition of equipment/ models/ aids which make the teaching process more effective. The central library is under process of automation using the software. Most of the total available books are entered in the software and the remaining book will require at least 6 months for the computerization. The college library has 4501 titles, 53 Magazines and journals.