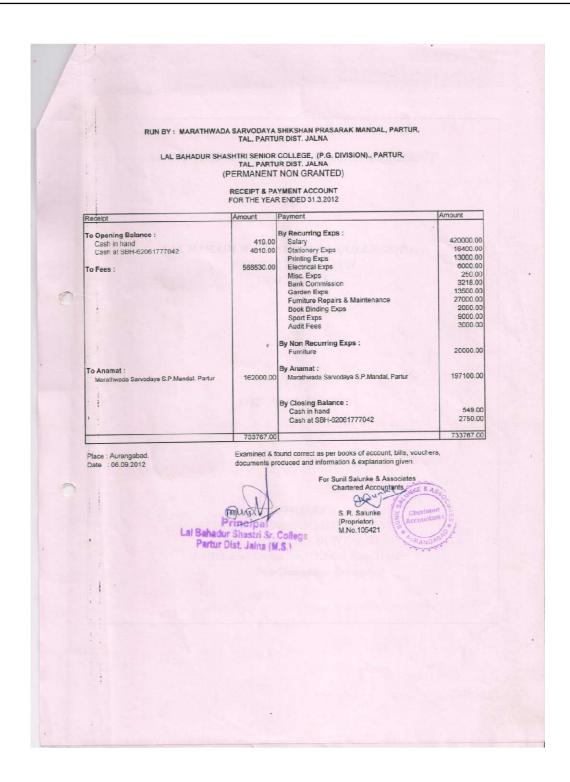

| Merit Scholarship                  | 38500.00   | 0.00       | 0.00       | 38500.0    |
| 4      | Rajarshi Shahu Maharaj Scholarship | 3900.00    | 0.00       | 0.00       | 3900.0     |
| 5      | Profession Tax                     | 1025.00    | 180500.00  | 180500.00  | 1025.0     |
| 7      | GPF 2008-09 DD                     | -25065.00  | 0.00       | 0.00       | -25065.0   |
| 8      | GPF                                | -5000.00   | 2379470.00 | 2379470.00 | -5000.0    |
| 9      | Other Deduction                    | -3000.00   | 1011600.00 | 1002200.00 | 6400.0     |
| 11     | Income Tax                         | -60104.00  | 2256330.00 | 2256330.00 | -60104.0   |
| _      |                                    | 219285.00  | 6020293.00 | 6227250.00 | 12328.0    |









| Receipts                      |                       |             |