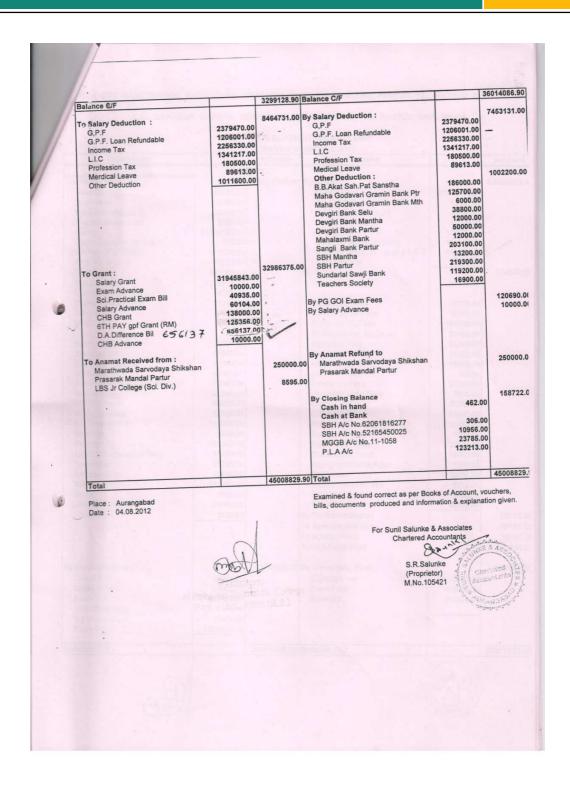

| 200                                                               | - Contract of the Contract of | 36014086                                 |









# RUN BY : MARATHWADA SARVODAYA SHIKSHAN PRASARAK MANDAL, TAL.PARTUR, DIST. JALNA LAL BAHADUR SHASTRI SENIOR COLLEGE, PARTUR, TAL PARTUR, DIST. JALNA

#### CURRENT LIABILITIES As on 31.3.2012

#### Schedule - B

| S.N.   | Particulars                        | Bal. as on | Add : D.Y. | Less D.Y.  | Bal. as on |
|--------|------------------------------------|------------|------------|------------|------------|
| 0.1111 |                                    | 1.4.2011   |            |            | 31.3.2012  |
| 1      | Library Deposit                    | 105816.00  | 46200.00   | 0.00       | 152016.0   |
| 2      | GOI Scholarship                    | 163213.00  | 146193.00  | 408750.00  | -99344.0   |
| 3      | Merit Scholarship                  | 38500.00   | 0.00       | 0.00