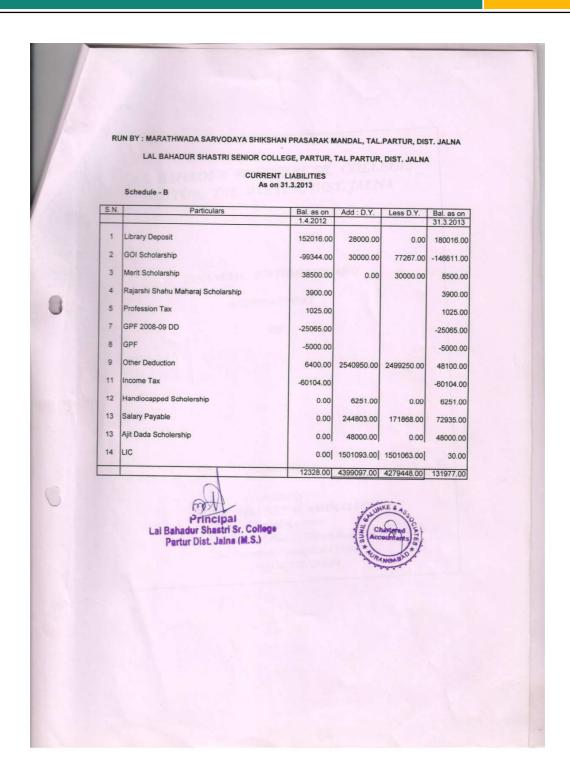

|

RUN BY: MARATHWADA SARVODAYA SHIKSHAN PRASARAK MANDAL, TAL.PARTUR, DIST. JALNA LAL BAHADUR SHASTRI SENIOR COLLEGE, PARTUR, TAL PARTUR, DIST. JALNA FIXED ASSETS As on 31.3.2013 Schedule - A Addition

Before After
30.09.2012 30.9.2012 WDV Dep Value WDV Total Dep. % as on 31.3.2013 as on 1.4.2012 823386.00 91487.00 0.00 914873.00 10 150000.00 764873.00 Furniture 236303.40 10 26256.00 22510.00 0.00 262559.40 240049.40 Library Books 58036.00 87056.00 140000.00 0.00 145092.00 60 5092.00 3 15474.00 815.00 0.00 16289.00 10 0.00 16289.00 Water Cooler 10 818.00 15520.00 16338.00 0.00 16338.00 0.00 Sport Equipment 206432.00 1148719.40 0.00 1355151.40 1042641.40 312510.00 Principal
Lal Bahadur Shastri Sr. College
Partur Dist. Jaina (M.S.)





#### SUNIL SALUNKE & ASSOCIATES

Chartered Accountants

5-6-3, Laxmi Sankul, Near St.Eknath Rang Mandir. New Osmanpura, Aurangabad Ph: 2343558 / 9422203964

#### AUDIT REPORT

We have completed the audit of accounts of your college namely Lal Bahadur Shastri Senior College, (P.G) Partur Tal. Partur, Dist. Jalna for the year ended 31.3.2013 on the basis of books of account, bills, vouchers, documents produced and information & explanation furnished.

We are submitting herewith our Audited Receipt & Payment account for the year ended 31.3.2013.

Following are our observation & suggestion for your compliance.

- Following Register not produced for our verification.
   a) Dead Stock Register.
   b) Salary Register.
   c) Printing & Stationery Inward/Outward
   Transaction with Marathwada S