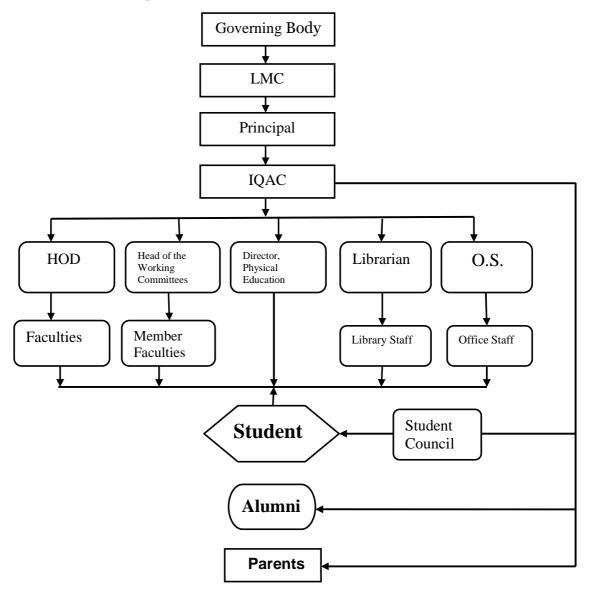

#### Criterion – VI : Governance, Leadership & Management (Summary)

Marathwada Sarvodaya Shikshan Prasarak Mandal, Partur started this college with Arts, Commerce courses in 1984 and Science courses in 1992 with prime objective of providing higher educational facilities in rural, hilly and remote area of Partur Tahsil to enhance the economic and social development of this backward area. The management of the college has clear vision regarding the economic growth of the area through higher education. The college has well stated vision, mission and goals which help the college for designing its action plans and policies. The management of the institution consists of ten members from all fields. The management has taken care to offer the programmes consistent with the mission and goals. The courses are deliberately chosen to make the students employable and enable them to set better career opportunities. The management provides required infrastructure and financial support required for maintaining and enhancing the quality education.

The Principal has the prime responsibility in designing and implementing the quality, policies, plan and also steer the performance of the faculty. The Principal is the administrative head of the college and chair all the academic and administrative committees. Different committees are formed as per the seven criteria of NAAC. The IQAC of the college plans development of the faculty, determining the programmes, encouraging the faculties for research. The leadership is developed at all stages by accommodating all the stakeholders in the process of decision making. The principal acts as a connecting link between the top management and the stakeholders. The principal and stakeholders always interact with each other for getting feedback and innovative thoughts for improving the quality of performance. The performance of the faculty, library, office and curriculum is evaluated by taking the feedbacks from the students and self appraisals of faculty. The feedback is analyzed, evaluated and reported to the staff by the principal. Teachers are encouraged to participate in workshops, conferences, orientation and refresher courses to upgrade their skills and teaching.