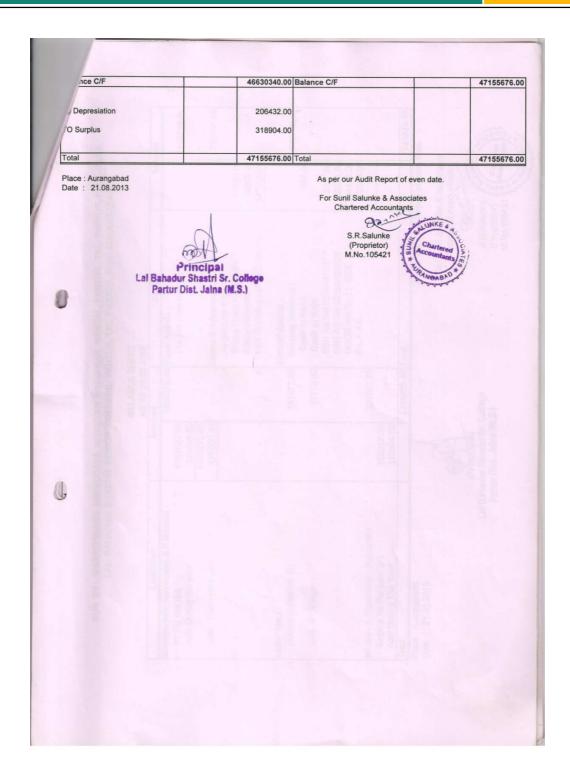

|            |                           | Balance C/D                   |              | 47155676.0  |

Principal
Lal Bahadur Shastri Sr. College
Partur Dist. Jaina (M.S.)



| As per last Bis   Annount   Assets