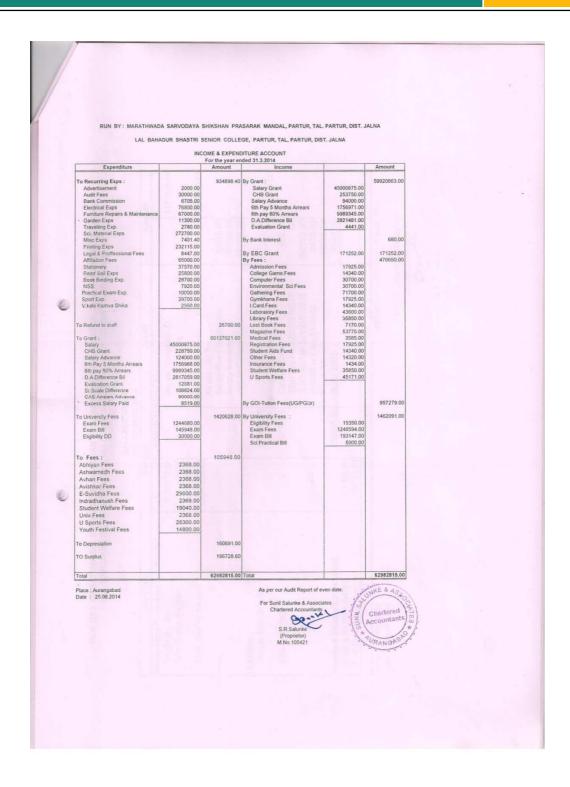

|                                            | 2709272,00 |





# RUN BY : MARATHWADA SARVODAYA SHIKSHAN PRASARAK MANDAL, TAL.PARTUR, DIST. JALNA LAL BAHADUR SHASTRI SENIOR COLLEGE, PARTUR, TAL PARTUR, DIST. JALNA

#### FIXED ASSETS As on 31.3.2014

| S.N. | Schedule - A<br>Particulars | WDV               | Addi                 | tion            | Total      | Dep. % | Dep Value | WDV                |
|------|-----------------------------|-------------------|----------------------|-----------------|------------|--------|-----------|--------------------|
| 0.11 |                             | as on<br>1.4.2013 | Before<br>30.09.2013 | After 30.9.2013 |            |        |           | as on<br>31.3.2014 |
| 1    | Furniture                   | 823386.00         | 115000.00            | 0.00            | 938386.00  | 10     | 93839.00  | 844547.00