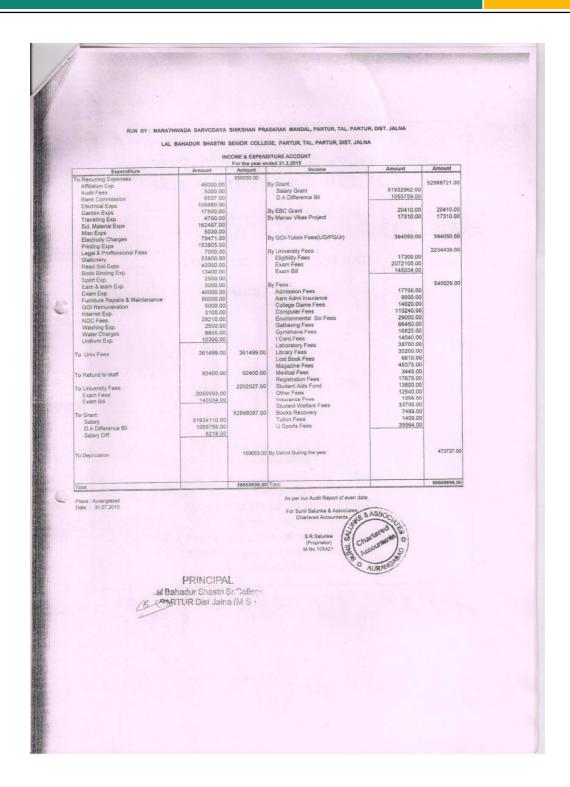

Following faculty members are recognized research guide from their respective subject:

| Sr. | Name of the faculty | Subject      | Research | Student |
|-----|---------------------|--------------|----------|---------|
| No. |                     |              | On going | Awarded |
| 01  | Dr. Dirange B. T.   | Marathi      | 01       | 02      |
| 02  | Dr. Talekar S. D.   | Commerce     | 08       | 08      |
| 03  | Dr. Takale D. P.    | Economics    | 08       | 05      |
| 04  | Dr. Janghale Z. M.  | Hindi        | 04       | 05      |
|     |                     |              |          |         |
| 05  | Dr. Thite M. K.     | Commerce     | 00       | 00      |
| 06  | Dr. Vajeer V. T.    | Hindi        | 03       | 00      |
| 07  | Dr. Wayal P. R.     | Pol. Science | 01       | 00      |
| 08  | Dr. Shelar S. D.    | Zoology      | 03       | 00      |
| 09  | Dr. Pradhan R. G.   | Zoology      | 01       | 00      |
| 10  | Dr. Kulkarni A. U.  | Botany       | 04       | 00      |
|     |                     |              |          |         |
| 11  | Dr. Jagrut V. B.    | Chemistry    | 06       | 00      |
| 12  | Dr. Jadhav S. B.    | Marathi      | 03       | 00      |