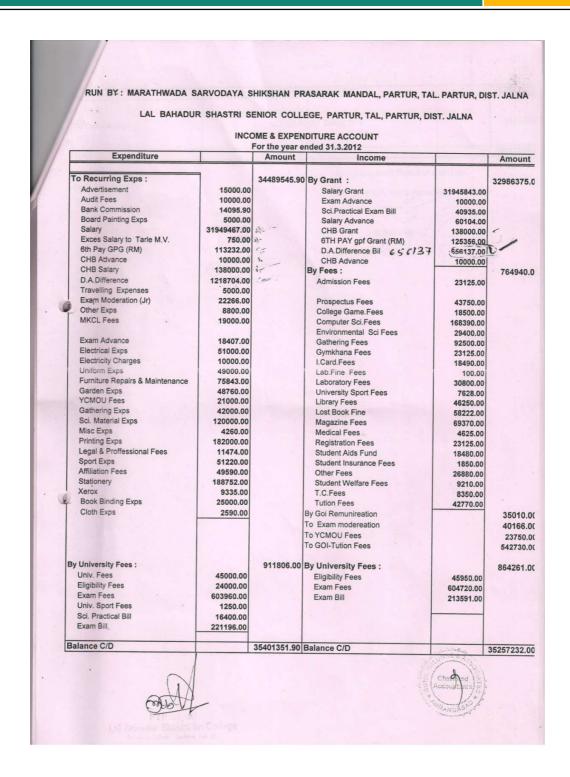

| 200                                                               | - Contract of the Contract of | 36014086                                 |









# RUN BY : MARATHWADA SARVODAYA SHIKSHAN PRASARAK MANDAL, TAL.PARTUR, DIST. JALNA LAL BAHADUR SHASTRI SENIOR COLLEGE, PARTUR, TAL PARTUR, DIST. JALNA

#### CURRENT LIABILITIES As on 31.3.2012

#### Schedule - B

| S.N.   | Particulars                        | Bal. as on | Add : D.Y. | Less D.Y.  | Bal. as on |
|--------|------------------------------------|------------|------------|------------|------------|
| 0.1111 |                                    | 1.4.2011   |            |            | 31.3.2012  |
| 1      | Library Deposit                    | 105816.00  | 46200.00   | 0.00       | 152016.0   |
| 2      | GOI Scholarship                    | 163213.00  | 146193.00  | 408750.00  | -99344.0   |
| 3      | Merit Scholarship                  | 38500.00   | 0.00       | 0.00