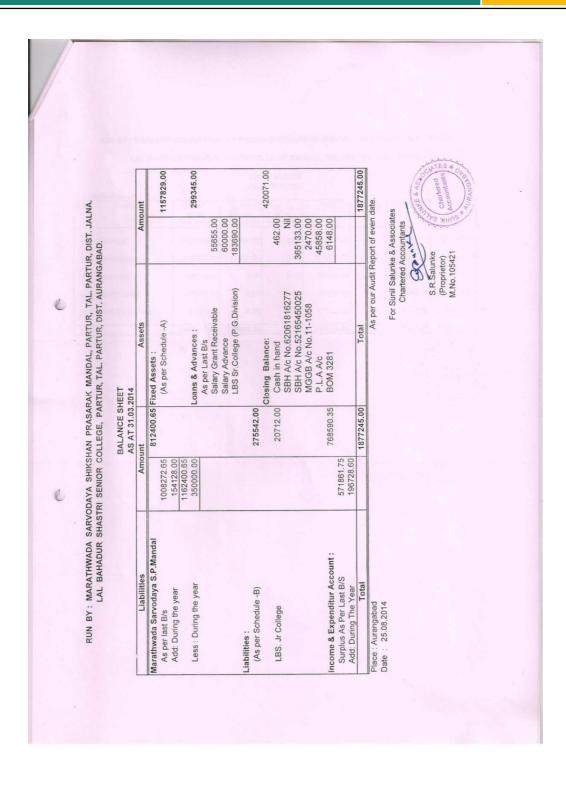

Following faculty members are recognized research guide from their respective subject:

| Sr. | Name of the faculty | Subject      | Research | Student |
|-----|---------------------|--------------|----------|---------|
| No. |                     |              | On going | Awarded |
| 01  | Dr. Dirange B. T.   | Marathi      | 01       | 02      |
| 02  | Dr. Talekar S. D.   | Commerce     | 08       | 08      |
| 03  | Dr. Takale D. P.    | Economics    | 08       | 05      |
| 04  | Dr. Janghale Z. M.  | Hindi        | 04       | 05      |
|     |                     |              |          |         |
| 05  | Dr. Thite M. K.     | Commerce     | 00       | 00      |
| 06  | Dr. Vajeer V. T.    | Hindi        | 03       | 00      |
| 07  | Dr. Wayal P. R.     | Pol. Science | 01       | 00      |
| 08  | Dr. Shelar S. D.    | Zoology      | 03       | 00      |
| 09  | Dr. Pradhan R. G.   | Zoology      | 01       | 00      |
| 10  | Dr. Kulkarni A. U.  | Botany       | 04       | 00      |
|     |                     |              |          |         |
| 11  | Dr. Jagrut V. B.    | Chemistry    | 06       | 00      |
| 12  | Dr. Jadhav S. B.    | Marathi      | 03       | 00      |