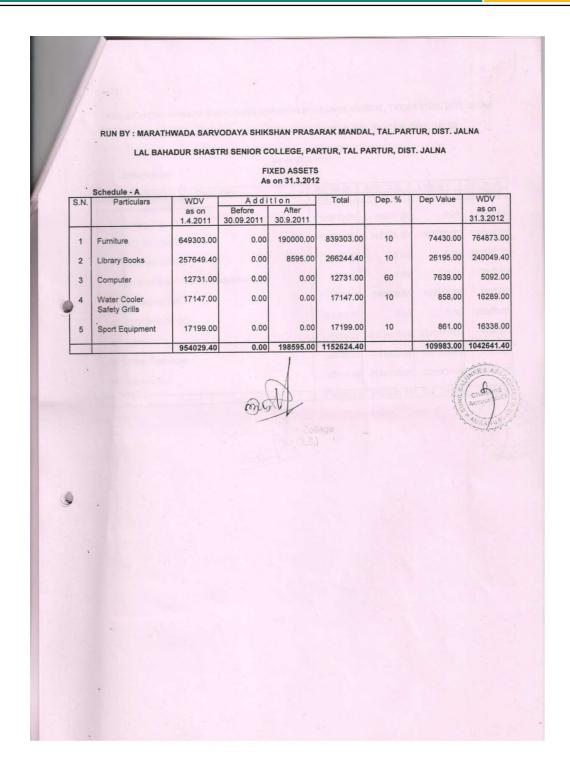

| 200                                                               | - Contract of the Contract of | 36014086                                 |









# RUN BY : MARATHWADA SARVODAYA SHIKSHAN PRASARAK MANDAL, TAL.PARTUR, DIST. JALNA LAL BAHADUR SHASTRI SENIOR COLLEGE, PARTUR, TAL PARTUR, DIST. JALNA

#### CURRENT LIABILITIES As on 31.3.2012

#### Schedule - B

| S.N.   | Particulars                        | Bal. as on | Add : D.Y. | Less D.Y.  | Bal. as on |
|--------|------------------------------------|------------|------------|------------|------------|
| 0.1111 |                                    | 1.4.2011   |            |            | 31.3.2012  |
| 1      | Library Deposit                    | 105816.00  | 46200.00   | 0.00       | 152016.0   |
| 2      | GOI Scholarship                    | 163213.00  | 146193.00  | 408750.00  | -99344.0   |
| 3      | Merit Scholarship                  | 38500.00   | 0.00       | 0.00       |