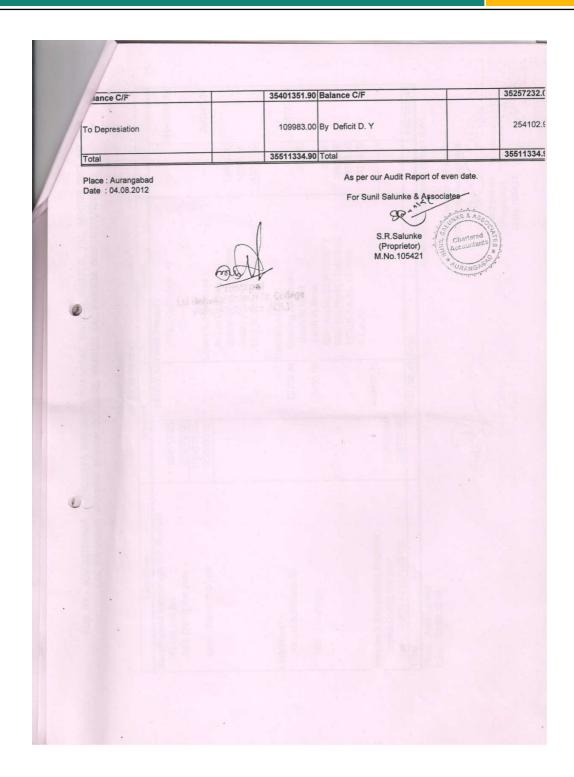

| 200                                                               | - Contract of the Contract of | 36014086                                 |









# RUN BY : MARATHWADA SARVODAYA SHIKSHAN PRASARAK MANDAL, TAL.PARTUR, DIST. JALNA LAL BAHADUR SHASTRI SENIOR COLLEGE, PARTUR, TAL PARTUR, DIST. JALNA

#### CURRENT LIABILITIES As on 31.3.2012

#### Schedule - B

| S.N.   | Particulars                        | Bal. as on | Add : D.Y. | Less D.Y.  | Bal. as on |
|--------|------------------------------------|------------|------------|------------|------------|
| 0.1111 |                                    | 1.4.2011   |            |            | 31.3.2012  |
| 1      | Library Deposit                    | 105816.00  | 46200.00   | 0.00       | 152016.0   |
| 2      | GOI Scholarship                    | 163213.00  | 146193.00  | 408750.00  | -99344.0   |
| 3      | Merit Scholarship                  | 38500.00   | 0.00       | 0.00