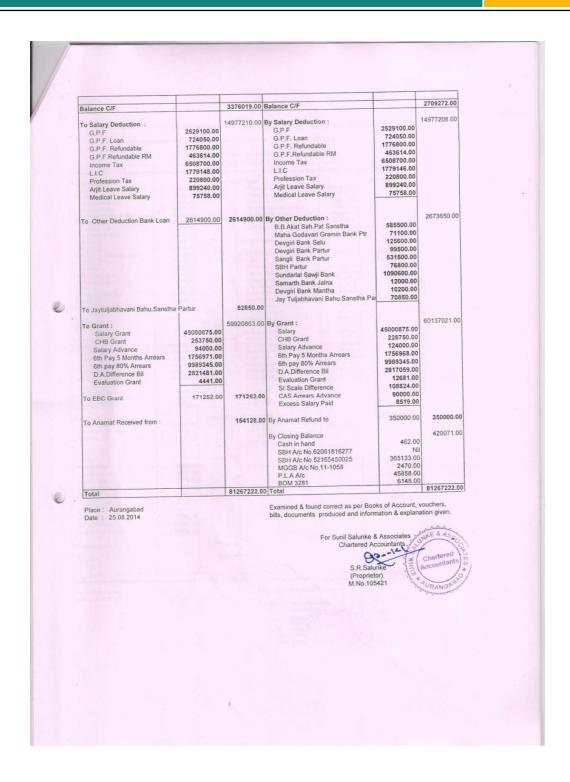

|                                            | 2709272,00 |





# RUN BY : MARATHWADA SARVODAYA SHIKSHAN PRASARAK MANDAL, TAL.PARTUR, DIST. JALNA LAL BAHADUR SHASTRI SENIOR COLLEGE, PARTUR, TAL PARTUR, DIST. JALNA

#### FIXED ASSETS As on 31.3.2014

| S.N. | Schedule - A<br>Particulars | WDV               | Addi                 | tion            | Total      | Dep. % | Dep Value | WDV                |
|------|-----------------------------|-------------------|----------------------|-----------------|------------|--------|-----------|--------------------|
| 0.11 |                             | as on<br>1.4.2013 | Before<br>30.09.2013 | After 30.9.2013 |            |        |           | as on<br>31.3.2014 |
| 1    | Furniture                   | 823386.00         | 115000.00            | 0.00            | 938386.00  | 10     | 93839.00  | 844547.00