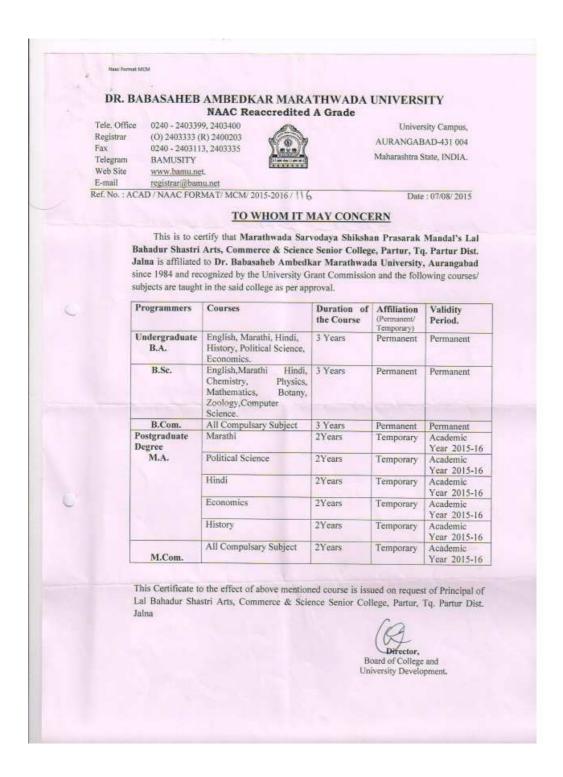

#### 7. a) Date of establishment of the college (dd/mm/yyyy) : June 1984

b) University to which the college is affiliated or which governs the college (if it is a constituent college):

Dr. Babasaheb Ambedkar Marathwada University, Aurnagabad [M.S.]

c) Details of UGC recognition:

Under section - 2(f) : **1996** 

12(b) : **2008** 

(Enclose the Certificate of recognition u/s 2(f) and 12(B) (Please see Appendix I, II & III of UGC Act.)

: Certificate Enclosed in Annexure - I