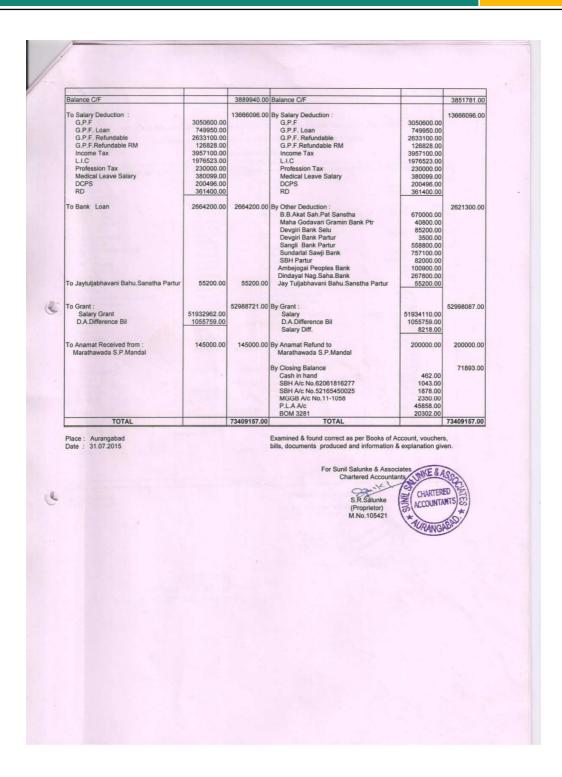

Following faculty members are recognized research guide from their respective subject:

| Sr. | Name of the faculty | Subject      | Research | Student |
|-----|---------------------|--------------|----------|---------|
| No. |                     |              | On going | Awarded |
| 01  | Dr. Dirange B. T.   | Marathi      | 01       | 02      |
| 02  | Dr. Talekar S. D.   | Commerce     | 08       | 08      |
| 03  | Dr. Takale D. P.    | Economics    | 08       | 05      |
| 04  | Dr. Janghale Z. M.  | Hindi        | 04       | 05      |
|     |                     |              |          |         |
| 05  | Dr. Thite M. K.     | Commerce     | 00       | 00      |
| 06  | Dr. Vajeer V. T.    | Hindi        | 03       | 00      |
| 07  | Dr. Wayal P. R.     | Pol. Science | 01       | 00      |
| 08  | Dr. Shelar S. D.    | Zoology      | 03       | 00      |
| 09  | Dr. Pradhan R. G.   | Zoology      | 01       | 00      |
| 10  | Dr. Kulkarni A. U.  | Botany       | 04       | 00      |
|     |                     |              |          |         |
| 11  | Dr. Jagrut V. B.    | Chemistry    | 06       | 00      |
| 12  | Dr. Jadhav S. B.    | Marathi      | 03       | 00      |